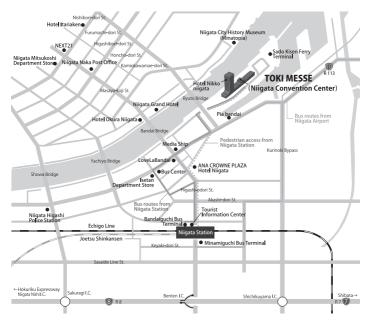

# **Access Map**

#### TOKI MESSE Niigata Convention Center

6-1 Bandaijima,Chuo-ku,Niigata City,Niigata 950-0078 Japan tel +81-25-246-8400 fax +81-25-246-8411

#### Access to TOKI MESSE

| ■ From Niigata Station         |         |        |  |  |  |  |  |
|--------------------------------|---------|--------|--|--|--|--|--|
| Bus ·····                      | approx. | 15 min |  |  |  |  |  |
| Taxi ·····                     | approx. | 5 min  |  |  |  |  |  |
| On foot ·····                  | approx. | 25 min |  |  |  |  |  |
| ■ From Niigata Airport         |         |        |  |  |  |  |  |
| Bus (to Niigata Station) ····· | approx. | 25 min |  |  |  |  |  |

Taxi approx. 20 min

# 【Route Bus, Shuttle Bus Service】

Route Buses and Shuttle Bus Service are available between JR Niigata Station and the meeting venue (turnaround time: approx. 15 min). For details, please refer to the meeting website.